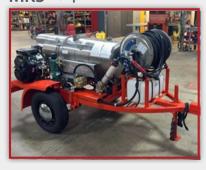

## Also available, the MK Series Mobile Cleaning and Chemical Etching System

MK3 18hp

MK7 25hp gas or 27hp diesel