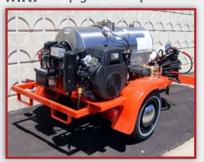

## Also available, the MK Series Mobile Cleaning and Chemical Etching System

MK3 18hp

MK7 25hp gas or 27hp diesel