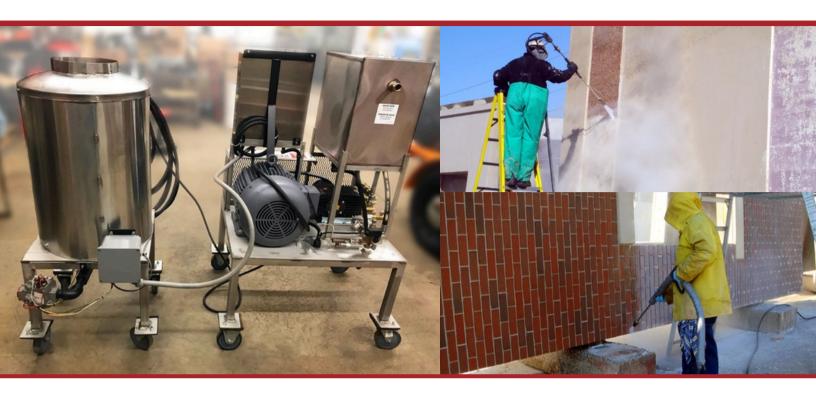

# The Industry Standard in

Hot or Cold Water With or Without Chemicals Safe, Gentle Cleaning of Old Masonry

Cleans ~ 400 ft2 per Hour

Fast, Safe, Consistent Results

#### SK4

10 hp Electric Motor, 230/460v 3Ph Up to 3000 psi @ up to 3.9 gpm 200' Heavy Jacketed Water Hose 330,000 BTU Natural Gas, Propane or Diesel Burner Dimensions (Pump Unit) 38" x 23" x 48" Dimensions (Water Heater) 18" x 18" x 40.5" Weight - 650 lbs.

#### SK8

15 hp Electric Motor, 230/460v 3Ph Up to 3000 psi @ up to 8 gpm 200' Heavy Jacketed Water Hose 450,000 BTU Natural Gas, Propane or Diesel Burner Dimensions (Pump Unit) 38" x 23" x 48" Dimensions (Water Heater) 20" x 20" x 48" Weight - 700 lbs.