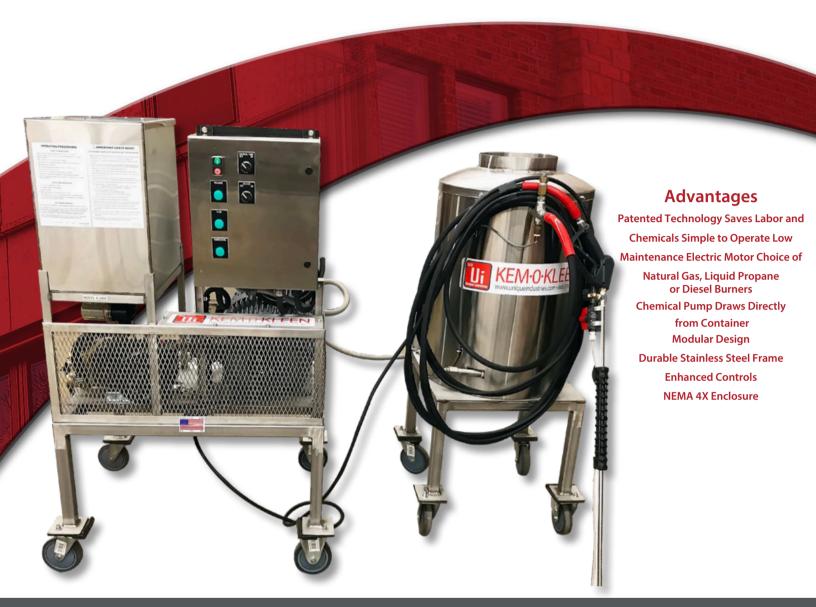

# SK Series Stationary Cleaning and Chemical Etching System

#### SK4

10 hp Electric Motor, 230/460v 3Ph Up to 3000 psi @ up to 3.9 gpm 200' Heavy Jacketed Water Hose 330,000 BTU Natural Gas, Propane or Diesel Burner Dimensions (Pump Unit) 38" x 23" x 48" Dimensions (Water Heater) 18" x 18" x 40.5" Weight - 650 lbs.

#### SK8

15 hp Electric Motor, 230/460v 3Ph Up to 3000 psi @ up to 8 gpm 200' Heavy Jacketed Water Hose 450,000 BTU Natural Gas, Propane or Diesel Burner Dimensions (Pump Unit) 38" x 23" x 48" Dimensions (Water Heater) 20" x 20" x 48" Weight - 700 lbs.