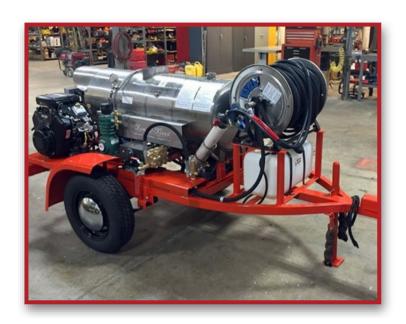

## MK3

18 hp Gas Engine, Electric Start Up to 3000 psi @ up to 3.9 gpm 200' Heavy Jacketed Water Hose Optimized, Diesel Fuelled Burner 20 gallon Chemical Tank Length - 108" Width - 60" Height - 42" Weight - 1300 lbs.

## MK7

25 hp Gas Engine, Electric Start
Up to 3500 psi @ up to 8 gpm
200' Heavy Jacketed Water Hose
450,000 BTU Diesel Fuel Fired Burner
30 Gallon Chemical Tank
Length - 119"
Width - 67"
Height - 55"
Weight - 1500 lbs.