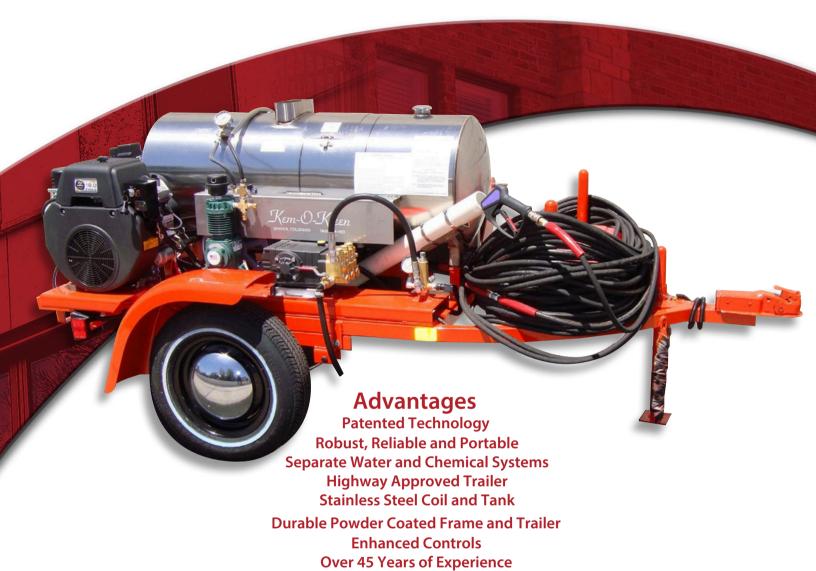

## MK3

18 hp Gas Engine, Electric Start Up to 3000 psi @ up to 3.9 gpm 200' Heavy Jacketed Water Hose Optimized, Diesel Fuelled Burner 20 gallon Chemical Tank Length - 108" Width - 60" Height - 42" Weight - 1300 lbs.

## MK7

25 hp Gas Engine, Electric Start
Up to 3500 psi @ up to 8 gpm
200' Heavy Jacketed Water Hose
450,000 BTU Diesel Fuel Fired Burner
30 Gallon Chemical Tank
Length - 119"
Width - 67"
Height - 55"
Weight - 1500 lbs.