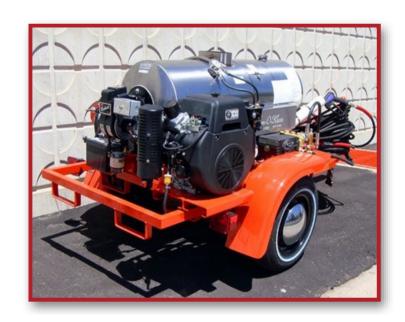

## MK3

18 hp Gas Engine, Electric Start Up to 3000 psi @ up to 3.9 gpm 200' Heavy Jacketed Water Hose Optimized, Diesel Fuelled Burner 20 gallon Chemical Tank Length - 108" Width - 60" Height - 42" Weight - 1300 lbs.

## MK7

25 hp Gas Engine, Electric Start
Up to 3500 psi @ up to 8 gpm
200' Heavy Jacketed Water Hose
450,000 BTU Diesel Fuel Fired Burner
30 Gallon Chemical Tank
Length - 119"
Width - 67"
Height - 55"
Weight - 1500 lbs.